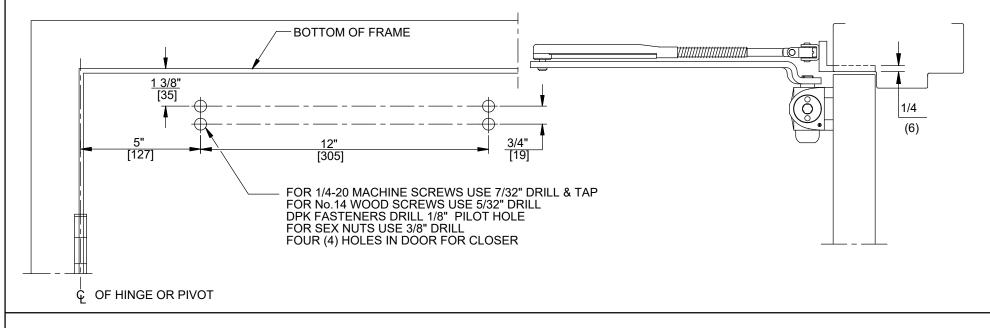

## NOTES:

- 1. DO NOT SCALE DRAWING.
- 2. DIMENSIONS ARE IN INCHES/(MM).
- 3. RIGHT HAND DOOR SHOWN.
- 4. CAUTION: SEX NUTS ARE REQUIRED FOR ATTACHMENT OF COMPONENTS TO UNREINFORCED DOORS AND TO WOOD OR PLASTIC FACED COMPOSITE TYPE FIRE DOORS, UNLESS AN ALTERNATIVE METHOD IS IDENTIFIED IN THE INDIVIDUAL DOOR MANUFACTURER'S LISTINGS.
- 5. MAX. OPENING IS 180°.
- 6. OPTIONAL DPK FASTENERS (DPK86) FOR STEEL DOOR & FRAME ONLY.