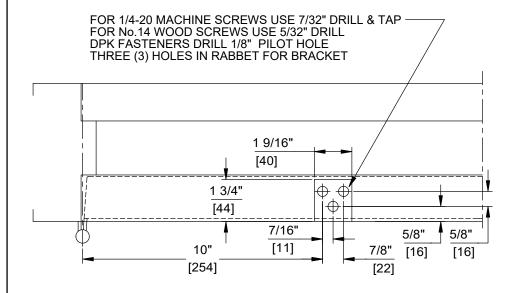

## NOTES:

- 1. DO NOT SCALE DRAWING.
- 2. DIMENSIONS ARE IN INCHES/(MM).
- 3. RIGHT HAND DOOR SHOWN.
- 4. CAUTION: SEX NUTS ARE REQUIRED FOR ATTACHMENT OF COMPONENTS TO UNREINFORCED DOORS AND TO WOOD OR PLASTIC FACED COMPOSITE TYPE FIRE DOORS, UNLESS AN ALTERNATIVE METHOD IS IDENTIFIED IN THE INDIVIDUAL DOOR MANUFACTURER'S LISTINGS.
- 5. MAX. OPENING IS 180°.
- 6. OPTIONAL DPK FASTENERS (DPK86) FOR STEEL DOOR & FRAME ONLY.