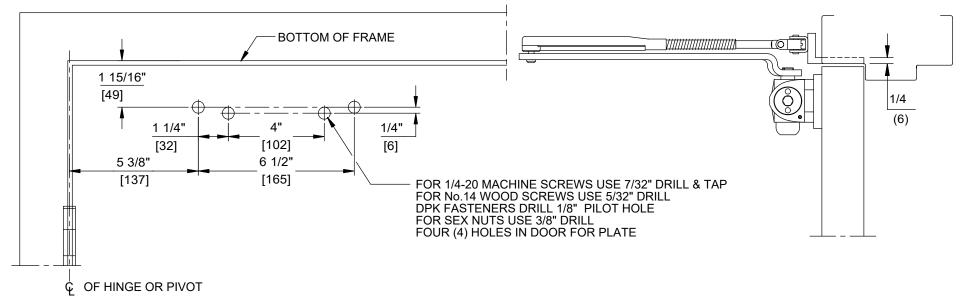

## NOTES:

- 1. DO NOT SCALE DRAWING.
- 2. DIMENSIONS ARE IN INCHES/(MM).
- 3. RIGHT HAND DOOR SHOWN.
- 4. CAUTION: SEX NUTS ARE REQUIRED FOR ATTACHMENT OF COMPONENTS TO UNREINFORCED DOORS AND TO WOOD OR PLASTIC FACED COMPOSITE TYPE FIRE DOORS, UNLESS AN ALTERNATIVE METHOD IS IDENTIFIED IN THE INDIVIDUAL DOOR MANUFACTURER'S LISTINGS.
- 5. MAX. OPENING IS 180°.
- 6. OPTIONAL DPK FASTENERS (DPK86) FOR STEEL DOOR & FRAME ONLY.