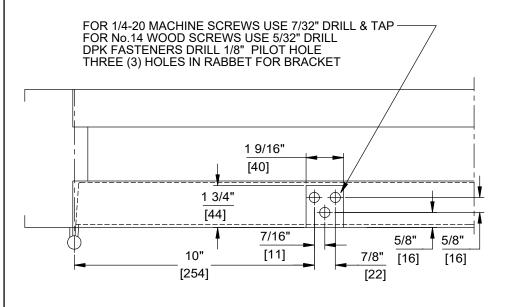

## NOTES:

- 1. DO NOT SCALE DRAWING.
- 2. DIMENSIONS ARE IN INCHES/(MM).
- 3. RIGHT HAND DOOR SHOWN.
- 4. CAUTION: SEX NUTS ARE REQUIRED FOR ATTACHMENT OF COMPONENTS TO UNREINFORCED DOORS AND TO WOOD OR PLASTIC FACED COMPOSITE TYPE FIRE DOORS, UNLESS AN ALTERNATIVE METHOD IS IDENTIFIED IN THE INDIVIDUAL DOOR MANUFACTURER'S LISTINGS.
- 5. MAX. OPENING IS 180°.
- 6. OPTIONAL DPK FASTENERS (DPK86) FOR STEEL DOOR & FRAME ONLY.